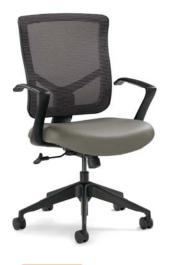

### 607-S2-A7-GR.A

- Mid Back
- Three Mesh Colors
- Swivel Tilt Control
- Fixed Cantilever Arms
- High Profile Fiberglass Reinforced Nylon Base