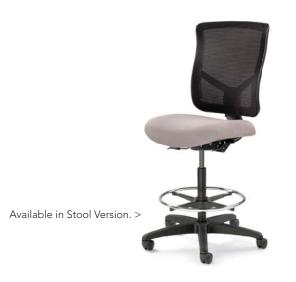

## bolero™

BOLERO

Bolero is available with multiple arm and control options. Our Body Balance control is available on this series and provides weight sensing technology. This technology adjusts to your every move without the use a tension knob or paddles. Bolero is versatile for use in task, conference and executive settings at a surprisingly affordable price.

# bolero™

Bolero combines style, functionality and ergonomic comfort in its simple design. The back is made of a durable polyester mesh that is breathable, comfortable and provides solid back support. Bolero is available in three mesh colors to complement diverse upholstery options.