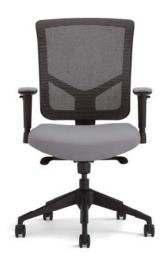

### 607-E1-A55-GR.A

- Mid Back
- Three Mesh Colors
- Basic Synchro Tilt Control • Height Adjustable Arms
- High Profile Fiberglass Reinforced Nylon Base