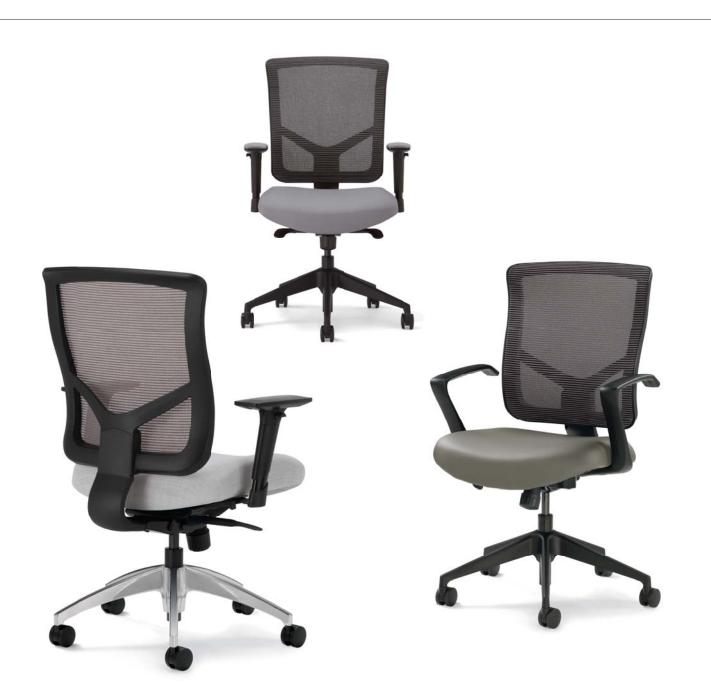

### 607-S2-A7-GR.A

- Mid Back
- Three Mesh Colors
- Swivel Tilt Control
- Fixed Cantilever Arms
- High Profile Fiberglass Reinforced Nylon Base

### 607-E1-A55-GR.A

- Mid Back
- Three Mesh Colors
- Basic Synchro Tilt Control • Height Adjustable Arms
- High Profile Fiberglass Reinforced Nylon Base

# 607-R2-A56-GR.A

- Mid Back
- Three Mesh Colors
- bodybalance<sup>™</sup> Control
- Height and Width Adjustable Arms
- High Profile Fiberglass Reinforced Nylon Base