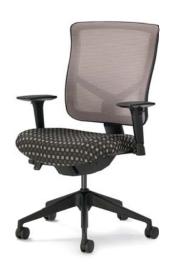

# 607-R2-A56-GR.A

- Mid Back
- Three Mesh Colors
- bodybalance<sup>™</sup> Control
- Height and Width Adjustable Arms
- High Profile Fiberglass Reinforced Nylon Base