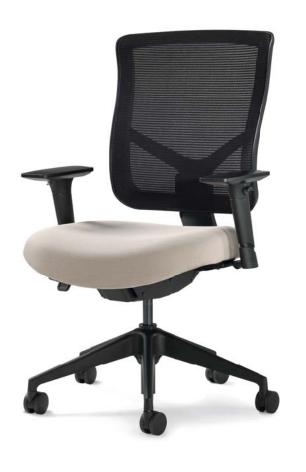

## bolero™

BOLERO

Bolero is available with multiple arm and control options. Our Body Balance control is available on this series and provides weight sensing technology. This technology adjusts to your every move without the use a tension knob or paddles. Bolero is versatile for use in task, conference and executive settings at a surprisingly affordable price.

# 607-R2-A56-GR.A

- Mid Back
- Three Mesh Colors
- bodybalance<sup>™</sup> Control
- Height and Width Adjustable Arms
- High Profile Fiberglass Reinforced Nylon Base

# bolero™

Bolero combines style, functionality and ergonomic comfort in its simple design. The back is made of a durable polyester mesh that is breathable, comfortable and provides solid back support. Bolero is available in three mesh colors to complement diverse upholstery options.