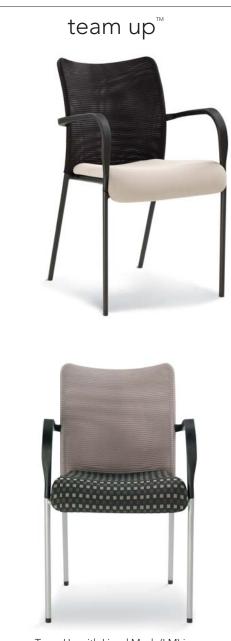

-GR.A

- Mid Back
- Three Mesh Colors
- bodybalance<sup>™</sup> Control
- Height and Width Adjustable Arms
- High Profile Fiberglass Reinforced Nylon Base

#### Available Colors:







Dark Grey (LDG)

Due to inconsistencies of computer monitors and printers, we cannot guarantee colors shown are accurate. Please order a sample color swatch.

COVER MODEL: 607-R2-SS5-A61-B12-GR.A



highmark seating made simple

## T.E. Berry & Associates

PO Box 9606 Wichita, KS 67277 316 942-4100

tom@teberry.com





# bolero™

Bolero combines style, functionality and ergonomic comfort in its simple design. The back is made of a durable polyester mesh that is breathable, comfortable and provides solid back support. Bolero is available in three mesh colors to complement diverse upholstery options.









Team Up with Lined Mesh (LM) is a perfect companion for Bolero.