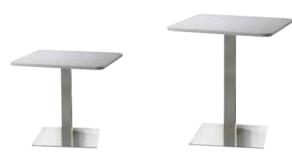

Bistro black cast-iron X-base in dining and bar height. Optional footring.

Bistro stainless steel square base with square tube support in dining and bar height.

Escalate Seating in dining and bar height. Black polypropylene seats and backs with chrome legs.