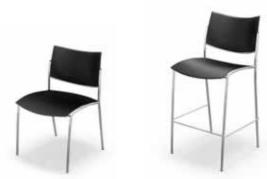

Bistro black cast-iron X-base in dining and bar height. Optional footring.

Bistro stainless steel square base with square tube support in dining and bar height.

Escalate Seating in dining and bar height. Black polypropylene seats and backs with chrome legs.