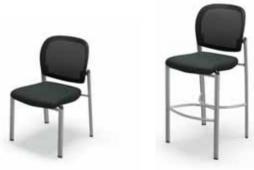

Valoré chairs in dining and bar height. Choice of three mesh back colors with standard black fabric seat.

Black Seat Fabric

Black Mesh Back

Orange Mesh Back