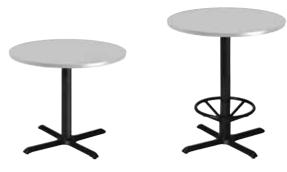

Bistro black cast-iron X-base in dining and bar height. Optional footring.

Bistro stainless steel square base with square tube support in dining and bar height.

Escalate Seating in dining and bar height. Black polypropylene seats and backs with chrome legs.