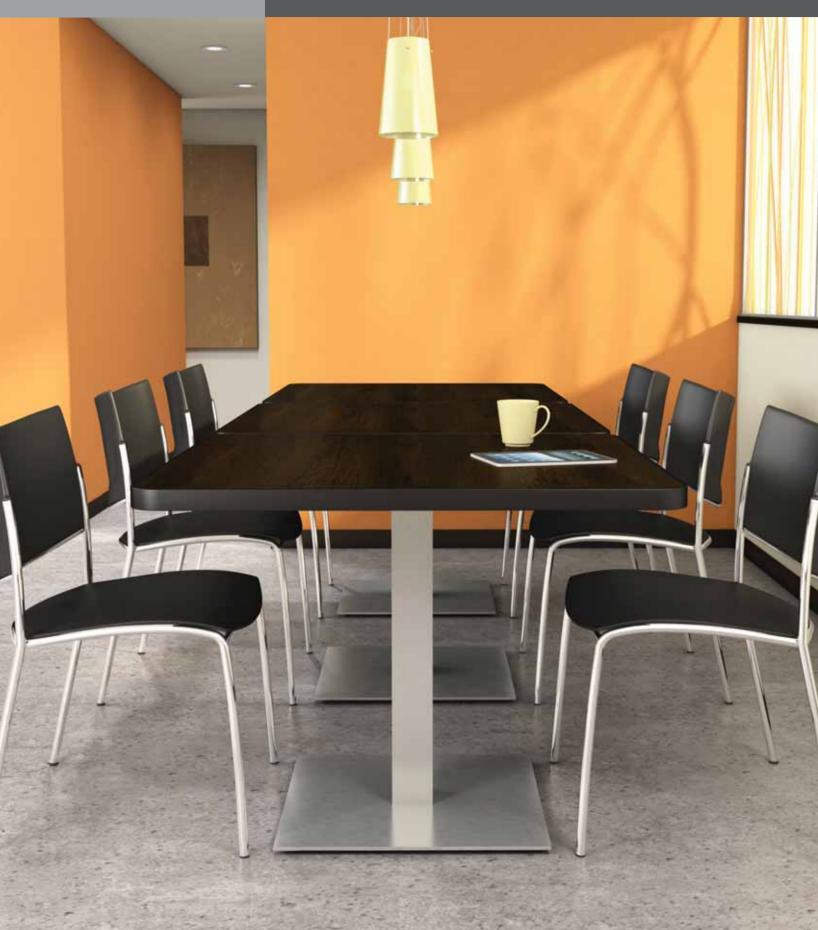

## SHAPE YOUR WORKSPACE.

VARIETY IS THE SPICE OF CREATIVITY. Vary the office landscape and spur creativity with different table shapes, heights and colors – like these Bistro tables featuring Wilsonart Kiwi laminate and black cast-iron X-bases. Valoré bar- and dining-height seating in black.

## MIX, MATCH AND MOTIVATE.

WORKING TOGETHER TO HELP YOU WORK BETTER. Bistro tables are visually and dimensionally compatible with Mayline chair series including Bistro (of course), Valoré (shown here) and Escalate (on the cover).