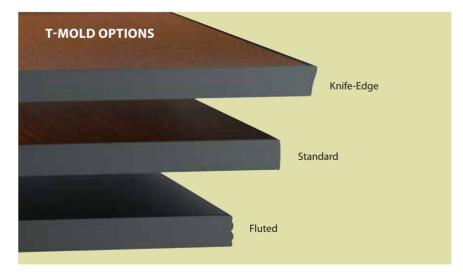

## A Wide Menu of Choices.

Three standard table shapes. Three laminate edge options. Two table bases. Two heights. Bistro gives you the flexibility to tailor any space to your requirements.

**HAVE IT YOUR WAY.** We're happy to custom-shape table tops – like this boomerang – to meet your unique demands and workstyles.