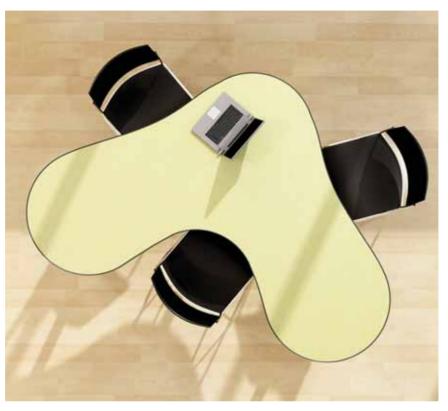

## A Wide Menu of Choices.

Three standard table shapes. Three laminate edge options. Two table bases. Two heights. Bistro gives you the flexibility to tailor any space to your requirements.

**HAVE IT YOUR WAY.** We're happy to custom-shape table tops – like this boomerang – to meet your unique demands and workstyles.