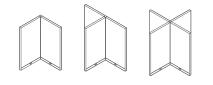

## **Connector Posts**

Available in 2-Way "L" Connection, 3-Way "T" Connection, 4-Way "X" Connection

Arc Cutout

Grand Peninsula