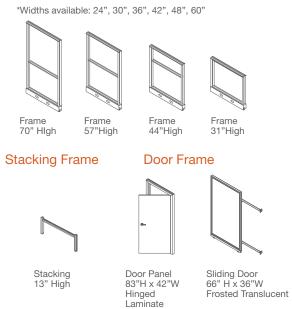

#### Empower Base Frames

Empower Frames | Building Vertically

# Monitor Arms Keyboard Trays **Overhead Cabinets**

Painted Door

Accessories

Accessory Rail

Curved Painted Door