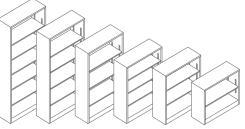

T-Mold

10

Bookcases

Mobile Pedestal with Seat Cushion (Shown in S-Pull)

Personal Storage Center (Shown in S-Pull)

Personal Storage Tower (Shown in R-Pull)

End Tower with Bookcase (Shown in R-Pull)

Storage Cabinet