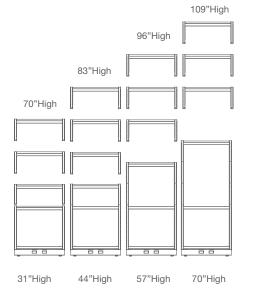

devices.

Electrical and data cabling can be routed easily through the top channel, beltline and raceway.



Lay-in cabling through the top channel or hinged raceway provides easy access to power for installation or changes.



Electrical harnesses can provide up to four duplexes on each side of a panel for even the most demanding power and data needs.





Our outbound load planning system combines product shipments to geographical areas to reduce fuel consumption and greenhouse gas emissions.

Maxon's products utilize steel and aluminum that contain post-consumer materials and are



Maxon | Empower

#### FABRICS | FINISHES







Fabric:Accent Fabric:City Lights | SandLucy | Neutra

## Empower | Statement of Line

## Empower | Statement of Line

Letter Tray

#### Empower Base Frames





Empower Frames | Building Vertically

# Monitor Arms Keyboard Trays **Overhead Cabinets**

Painted Door

Accessories

Accessory Rail

Curved Painted Door

### Filing & Personal Storage

#### Pedestal Files \* Available in File/File or Box/Box/File, as well as R-Pull and S-Pull Options



\*Available with Easy-Assist Option

#### Personal Storage \* Available in R-Pull and S-Pull Options



Lateral Files (Shown in S-Pull) Lateral File Laminate Top Lateral Overfile





Straight Countertop

Straight Front Transition Corner

Edgeband



## **Connector Posts**

Available in 2-Way "L" Connection, 3-Way "T" Connection, 4-Way "X" Connection

Arc Cutout

Grand Peninsula



#### Worksurfaces





Straight Front Corner







Transitional

Radius Front Corner





90° Corner Countertop

Radius Fro