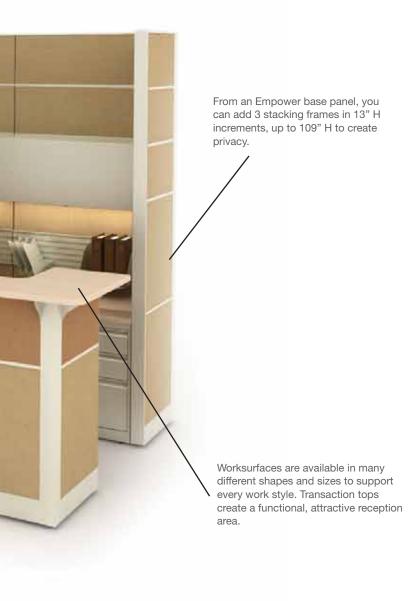

ether the professional office you are looking for. Create executive offices and private conference rooms that coordinate with reception and open plan workstations. A variety of fabric and finish options allow you to put together the look you want, while flexible storage supports a variety of work styles.

Single pane glass mounted on the

outside for a smooth exterior elevation.

Empower offers an extensive selection of frame and tile combinations with fabric, laminate and glass options to coordinate with any office environment.



Our particleboard contains post-consumer and post-industrial recycled content.



Constructed of durable steel, panel-mounted overhead storage ships fully assembled for quick installation.

Curved, flat or sliding door options provide room for personalization.





#### FABRICS | FINISHES





Fabric: Appoint | Copper

Accent Fabric: Appoint | Hummus

Frames are designed to be flexible, allowing for a variety of reconfiguration options with just a few additional parts.

Non-sequential fabric tiles are interchangeable so the design can always be updated.

Accessories can be integrated into each workstation to suit individual needs.

#### FABRICS | FINISHES





Our powder coat paint finishes are applied in a special chamber that continuously collects excess paint particles so they can be reused.

Maxon | Empower



## Quality office furniture that can change with you.

We know you need furniture that works as hard as you do. With its durable welded steel frame, Empower provides consistent fit and finish. Configure and reconfigure tiles easily and