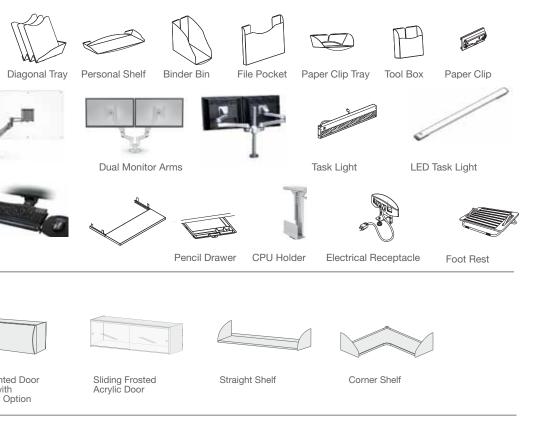

# Monitor Arms Keyboard Trays **Overhead Cabinets**

Painted Door

Accessories

Accessory Rail

Curved Painted Door

Accessories can be integrated into each workstation to suit individual needs.