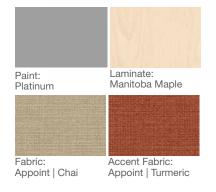

#### FABRICS | FINISHES

Fabric: Appoint | Copper

Accent Fabric: Appoint | Hummus

Frames are designed to be flexible, allowing for a variety of reconfiguration options with just a few additional parts.

Non-sequential fabric tiles are interchangeable so the design can always be updated.