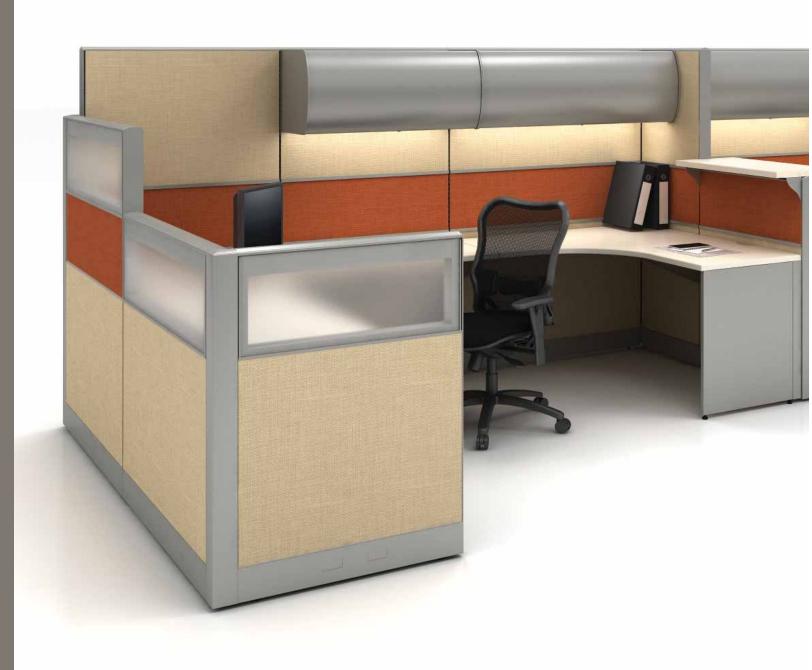

## The intelligent workspace.

Empower is designed to last and look good doing it. The steel construction of this frame and tile system ensures a long useful life. Configure tiles with a variety of fabric and finish options to put together a clean, contemporary look that supports your business. Reconfiguration can be accomplished simply by swapping tiles, so you are prepared for future change.

## Quality office furniture that can change with you.

We know you need furniture that works as hard as you do. With its durable welded steel frame, Empower provides consistent fit and finish. Configure and reconfigure tiles easily and affordably to support your changing needs.

## Privacy never looked so good.

Empower offers you the ability to put together the professional office you are looking for. Create executive offices and private conference rooms that coordinate with reception and open plan workstations. A variety of fabric and finish options allow you to put together the look you want, while flexible storage supports a variety of work styles.