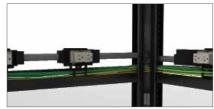

Technology Tiles at desktop height allow for quick access to power and data for cell phones, laptops and other frequently used devices.

Electrical and data cabling can be routed easily through the top channel, beltline and raceway.

Lay-in cabling through the top channel or hinged raceway provides easy access to power for installation or changes.

Electrical harnesses can provide up to four duplexes on each side of a panel for even the most demanding power and data needs.