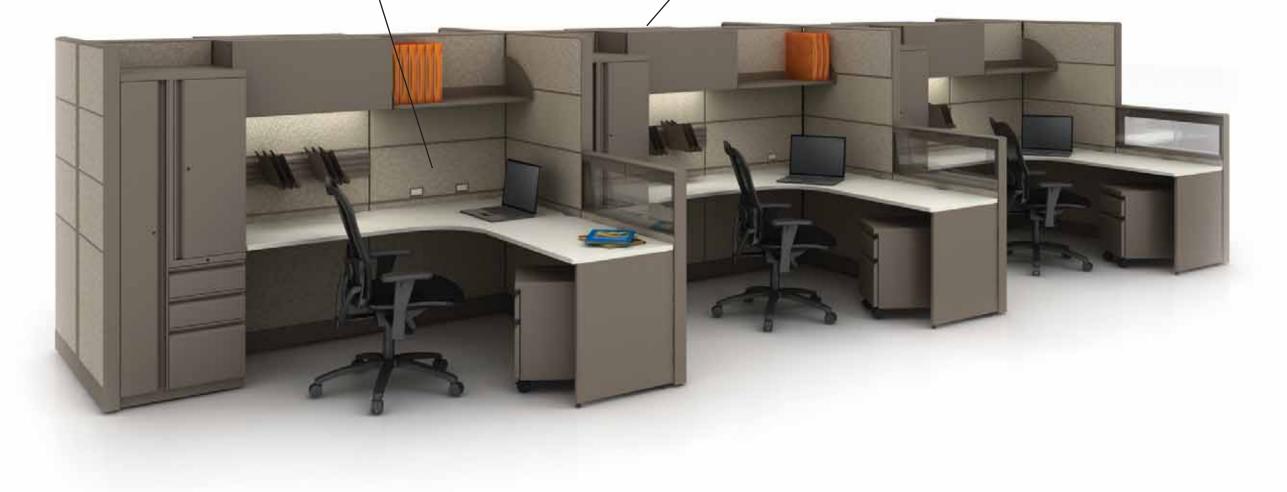

Accessories can be integrated into each workstation to suit individual needs.

## Empowered to do more.

Empower provides the electrical and data capabilities for your team to be effective every day. With access to power and data at desk height, base height or both, Empower delivers what you need, where you need it.