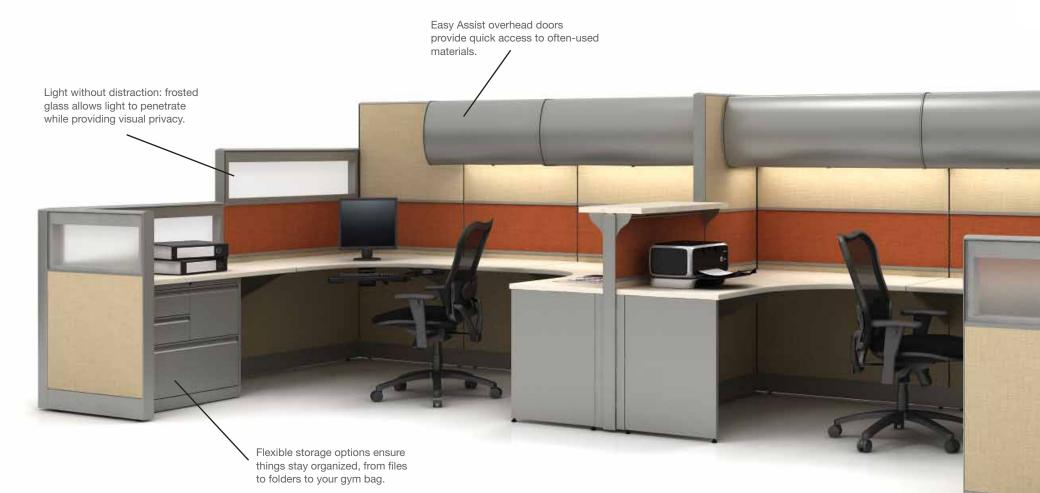

Our particleboard contains post-consumer and post-industrial recycled content.

Constructed of durable steel, panel-mounted overhead storage ships fully assembled for quick installation.

Curved, flat or sliding door options provide room for personalization.

Technology Tiles at desktop height allow for quick access to power and data for cell phones, laptops and other frequently used devices.

Electrical and data cabling can be routed easily through the top channel, beltline and raceway.

Lay-in cabling through the top channel or hinged raceway provides easy access to power for installation or changes.

Electrical harnesses can provide up to four duplexes on each side of a panel for even the most demanding power and data needs.

Accessories can be integrated into each workstation to suit individual needs.